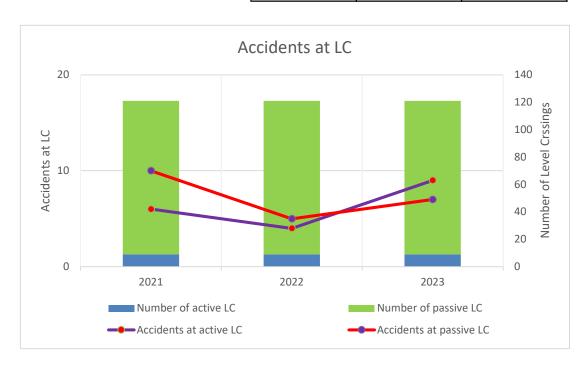

## a. Total number of LC

of which passive LC of which active LC

# 2021 2022 2023 121 121 121 112 112 112 9 9 9

#### b. Total number of accidents

of which at passive LC of which at active LC

| 2021 | 2022 | 2023 |
|------|------|------|
| 16   | 9    | 16   |
| 10   | 5    | 7    |
| 6    | 4    | 9    |