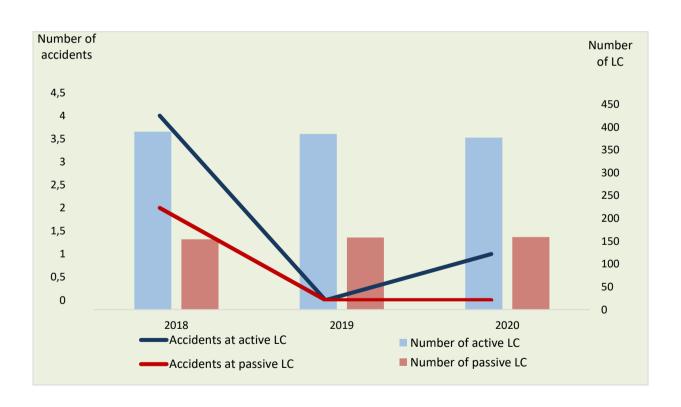

### a. Total number of LC

of which passive LC of which active LC

b. Total number of accidents

of which at passive LC of which at active LC

# c. Total number of fatalities

of which at passive LC of which at active LC

| 2018 | 2019 | 2020 |
|------|------|------|
| 544  | 543  | 536  |
| 154  | 158  | 159  |
| 390  | 385  | 377  |

| 2018 | 2019 | 2020 |
|------|------|------|
| 6    | 0    | 1    |
| 2    | 0    | 0    |
| 4    | 0    | 1    |

| 2018 | 2019 | 2020 |
|------|------|------|
| 5    | 0    | 1    |
| 2    | 0    | 0    |
| 3    | 0    | 1    |