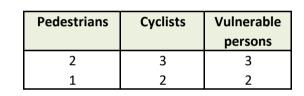

### d. Focus: 2023 Accidents involving

Number of accidents Number of fatalities

| I | 2024      |
|---|-----------|
|   | 3615      |
|   | 101,59724 |

| 2024      |
|-----------|
| 3615      |
| 101,59724 |
|           |