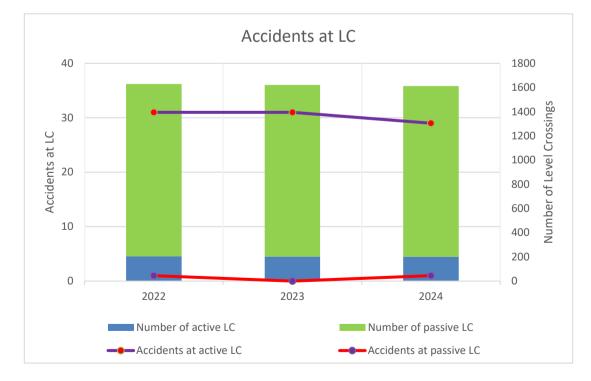

#### About level crossings

| a. Total number of LC |  |  |  |  |
|-----------------------|--|--|--|--|
| of which passive LC   |  |  |  |  |
| of which active LC    |  |  |  |  |

| 2022 | 2023 | 2024  |
|------|------|-------|
| 1630 | 1621 | 1612  |
| 1426 | 1418 | 1 411 |
| 204  | 203  | 201   |

| b. | Total | nu | n | ۱k | ber | of | accidents |
|----|-------|----|---|----|-----|----|-----------|
|    |       | ~  |   |    |     |    |           |

of which at passive LC of which at active LC