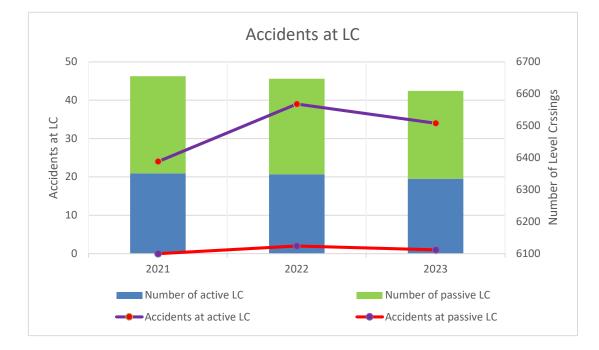

## About level crossings

|                       | 2021 | 2022 | 2023 |
|-----------------------|------|------|------|
| a. Total number of LC | 6655 | 6647 | 6609 |
| of which passive LC   | 304  | 299  | 275  |
| of which active LC    | 6351 | 6348 | 6334 |

# b. Total number of accidents

of which at passive LC of which at active LC