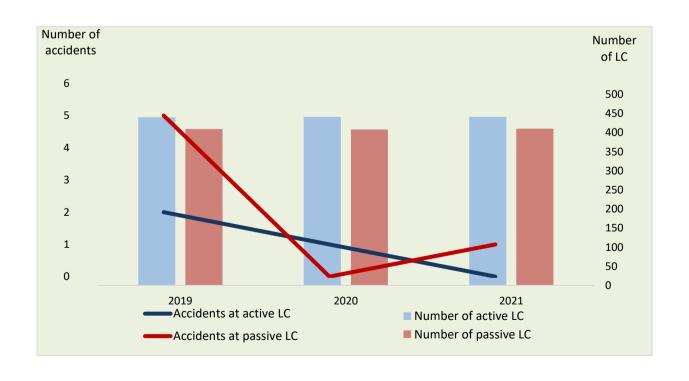

#### a. Total number of LC

of which passive LC of which active LC

| 2019 | 2020 | 2021 |
|------|------|------|
| 849  | 849  | 851  |
| 409  | 408  | 410  |
| 440  | 441  | 441  |

### b. Total number of accidents

of which at passive LC of which at active LC

| 2019 | 2020 | 2021 |
|------|------|------|
| 7    | 1    | 1    |
| 5    | 0    | 1    |
| 2    | 1    | 0    |