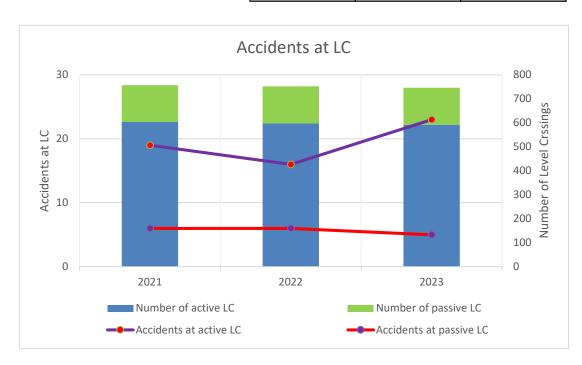

# a. Total number of LC

of which passive LC of which active LC

| 2021 | 2022 | 2023 |
|------|------|------|
| 757  | 752  | 746  |
| 154  | 155  | 154  |
| 603  | 597  | 592  |

#### b. Total number of accidents

of which at passive LC of which at active LC

| 2021 | 2022 | 2023 |
|------|------|------|
| 25   | 22   | 28   |
| 6    | 6    | 5    |
| 19   | 16   | 23   |