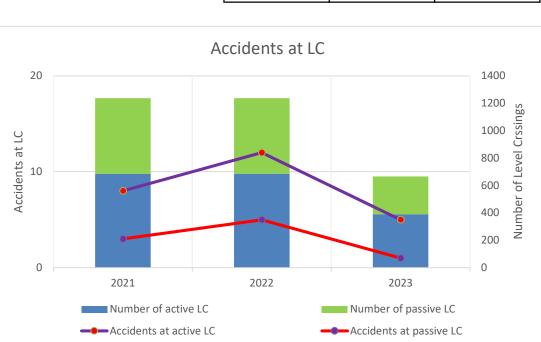

#### About level crossings

|                       | 2021 | 2022 | 2023 |
|-----------------------|------|------|------|
| a. Total number of LC | 1236 | 1236 | 665  |
| of which passive LC   | 551  | 551  | 275  |
| of which active LC    | 685  | 685  | 390  |

# **b. Total number of accidents** of which at passive LC

of which at active LC