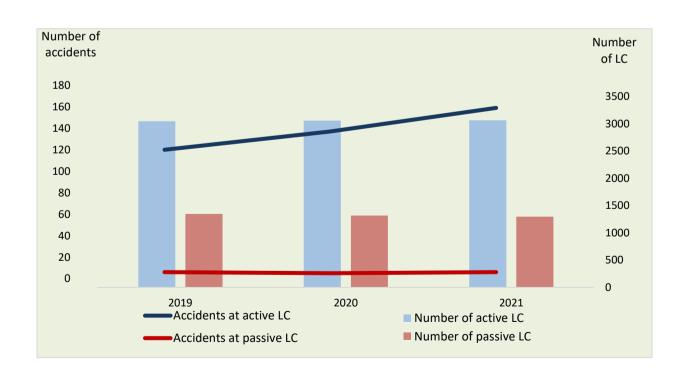

#### a. Total number of LC

of which passive LC of which active LC

| 2019 | 2020 | 2021 |
|------|------|------|
| 4388 | 4371 | 4353 |
| 1344 | 1316 | 1294 |
| 3044 | 3055 | 3059 |

#### b. Total number of accidents

of which at passive LC of which at active LC

| 2019 | 2020 | 2021 |
|------|------|------|
| 126  | 142  | 165  |
| 6    | 5    | 6    |
| 120  | 137  | 159  |