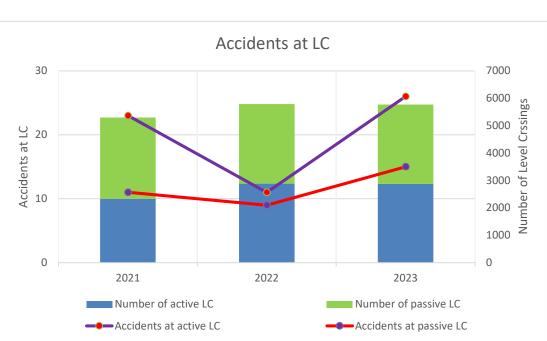

#### About level crossings

|                       | 2021 | 2022 | 2023 |
|-----------------------|------|------|------|
| a. Total number of LC | 5853 | 5786 | 5769 |
| of which passive LC   | 2968 | 2900 | 2897 |
| of which active LC    | 2328 | 2886 | 2872 |

### b. Total number of accidents of which at passive LC

of which at active LC